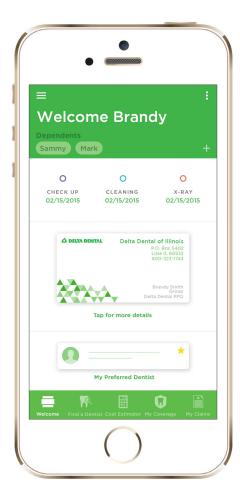

#### Mobile ID card

No need for a paper card. View and share your ID card from your phone, and easily save it to your device for quick access, including Apple Passbook and Google Wallet.

### My coverage and my claims

View information on your plan and coverage details, and check the status of claims for you and your family. Easily add your dependents to your account so you can access the whole family's coverage in one spot.

#### Find a dentist

It's easy to find a dentist near you. Search and compare dental offices to find one that suits your needs. Save your family's preferred dentists to your account for easy access.