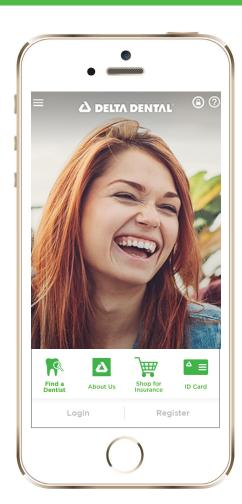

## Using the mobile app without logging in

Anyone can use the Delta Dental mobile app without logging in to search for a dentist near you, access our toothbrush timer, LifeSmile Score risk assessment and Cost Estimator.

## Logging in to view benefits

Delta Dental subscribers can log in using the username and password they use to log in to our website. If you haven't registered for an account yet, you can do that within the app. If you've forgotten your username or password, you can also retrieve these via the Delta Dental mobile app.

#### Find a dentist

It's easy to find a dentist near you. Search and compare dental offices to find one that suits your needs. Save your family's preferred dentists to your account for easy access.

#### **Dental Care Cost Estimator\***

Find out what to expect with our Dental Care Cost Estimator. Our easy to use tool provides estimated cost ranges on common dental care needs for dentists in your area, now with the option to select your dentist for tailored cost estimates.